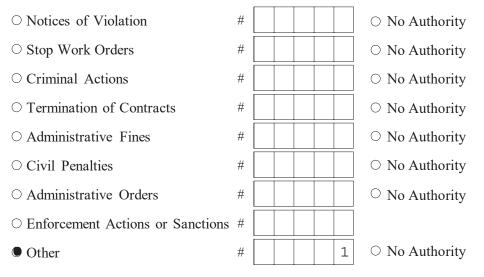

equivalent NYS Sample Local Law. 09/2004 03/2006 ONT

- 2. Does your MS4/Coalition have a SWPPP review procedure in place?
- 3. How many Construction Stormwater Pollution Prevention Plans (SWPPPs) have been reviewed in this reporting period?
- 4. Does your MS4/Coalition have a mechanism for receipt and consideration of public comments related to construction SWPPPs?
   Yes No NT

If Yes, how many public comments were received during this reporting period?

5. Does your MS4/Coalition provide education and training for contractors about the local SWPPP process? • Yes O No

8

0



6. Identify which of the following types of enforcement actions you used during the reporting period for construction activities, indicate the number of actions, or note those for which you do not have authority:





#### This report is being submitted for the reporting period ending March 9, 2 0 2 3

If submitting this form as part of a joint report on behalf of a coalition leave SPDES ID blank.

Name of MS4/Coalition Town of Oyster Bay

| SPI | DES | ID |   |   |   |   |   |   |
|-----|-----|----|---|---|---|---|---|---|
| Ν   | Y   | R  | 2 | 0 | Α | 3 | 7 | 1 |

1 7 %

1

7 %

## Minimum Control Measure 4. Construction Site Stormwater Runoff Control

The information in this section is being reported (check one):

- On behalf of an individual MS4
- $\bigcirc$  On behalf of a coalition

How many MS4s contributed to this report?

| 1. | How many construction projects have been authorized for disturbances of one acre of | or r | nor | re |
|----|-----------------------------------------------------