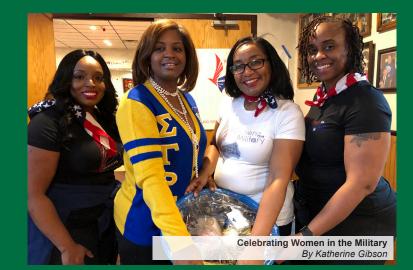

| Town Clerk's Office<br>at Town Hall South<br>Open Until 7:30 P.M.                                                                                                         |                                                                                                                                       |                                                                                                                                       |                                                                                                                                       |                                                                                                                                          |



Mom and Baby Swans at Massapequa Preserve By Nancy Ricigliano



Quiet Moment at TOBAY By Mackenzie Burke

### www.oysterbaytown.com

# **MARCH 2020**

| Sunday                                                                                                                             | Monday                                                                                                              | Tuesday | Wednesday | Thursday | Friday | Saturday |
|------------------------------------------------------------------------------------------------------------------------------------|---------------------------------------------------------------------------------------------------------------------|---------|-----------|----------|--------|----------|
| 1