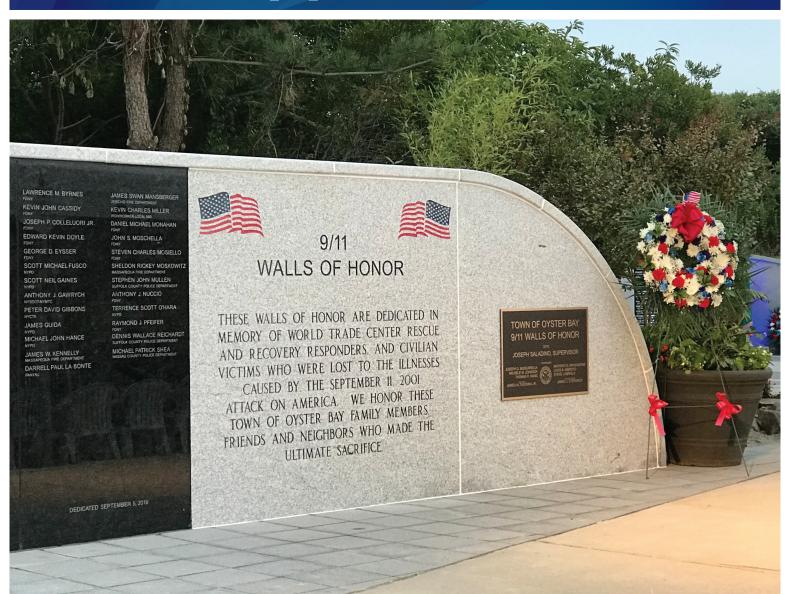

#### SEPTEMBER 11th WALLS OF HONOR PROJECT

In memory of verified World Trade Center rescue and recovery responders, and civilian victims who have been lost to illnesses caused by the September 11, 2001 Attack on America, the Town of Oyster Bay will honor family members, friends and neighbors who made this ultimate sacrifice. Names will be inscribed onto the 9/11 Walls of Honor each year at a remembrance ceremony.

### MEMORIAL HONORS VICTIMS OF 9/II-RELATED ILLNESSES

Enclosed is an application to recognize individuals with a connection to the Town of Oyster Bay who gave their lives and succumbed in their battle against 9/11 related cancers and illness. This includes first responders, downtown workers, residents, students and so many others with cancer certified to be 9/11-related. In 2019, the Town of Oyster Bay constructed 9/11 Walls of Honor to the east of the 9/11 Monument, honoring those who continue to give their lives to the toxic legacy left behind by the September 11, 2001 Attacks on America. Each year, the Town will inscribe into these Walls of Honor the names of family members, friends and neighbors lost to this toxic legacy.